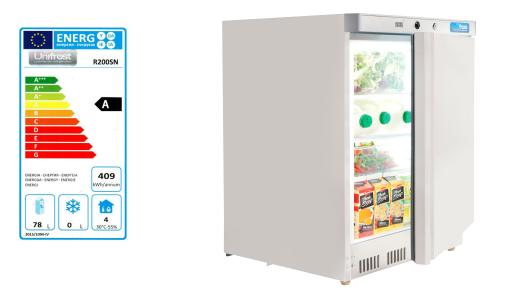

## R200SN Stainless Undercounter Refrigerator

## Description

This commercial undercounter refrigerator maximizes premium space in busy caterer's premises.

The fridge door is stainless and has a full length integrated safety door handle.

Top panel incorporates a digital display, an adjustable thermostat and a useful door lock.

## **Star Features**

- Stainless exterior
- Moulded white hygienic interior
- Adjustable shelves x 2
- Digital display
- Variable thermostat
- Bottom mounted motor
- Easy loading
- Robust compressor
- Quality components
- Adjustable levelling feet

## **Technical Specfication**

| Model             | R200SN Fridge      |
|-------------------|--------------------|
| GTIN NO           | 5391538050007      |
| Dimensions        | W600 x D595 x H850 |
| Temperature Range | 0°C to +8°C        |
| Capacity Nett     | 150 Litres         |
| Energy Class      | А                  |
| Electrical Supply | 220-240V/50Hz      |
| Refrigerant       | R600a              |
| Compressor        | ZEL                |
| Nett Weight       | 45Kg               |
| Shipping Weight   | 48Kg               |