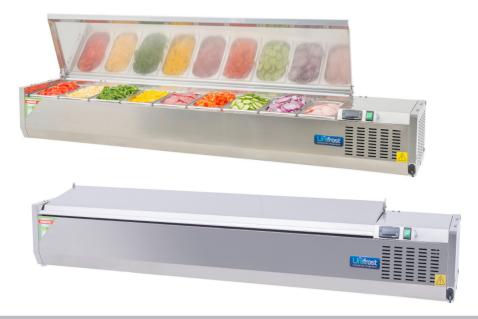

## **Preparation Toppers Stainless Lid**

CTS 1200 CTS 1400 CTS 1500 CTS 1800

## Description

Counter top, low profile chilled food preparation units. Stainless contruction for hygiene, long lasting and easy to clean. Bunker coil interior refrigerated cooling system. Stylish look with handy close down lid that can be used in a kitchen and front of house service.

## **Star Features**

- Static cooling
- Quality stainless construction
- Digital controller
- Semi-portable appliance
- Robust compressor
- Quality components
- Containers not included
- Low running costs
- Adjustable feet