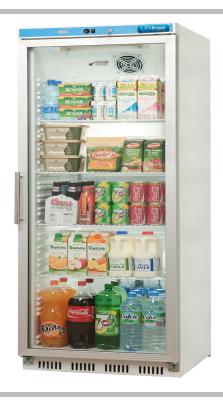

## **Description**

Glass door chiller ideal for convenience stores, caterers and wine merchants. The cabinet can be used to store pre-packed foods as well as drinks and dairy products. Class leading energy efficiency.

The high visibility illuminated interior has adjustable shelves. Interior side walls are moulded for good hygiene and easy cleaning.

## **Star Features**

- Fan cooled interior
- Aluminium door frame
- See-through door
- 4 Adjustable shelves
- Door lock
- Exterior handle
- Internal lighting LED
- Hygienic interior
- Constant digital display
- Rear castors
- Front Levelling feet
- Reversible door