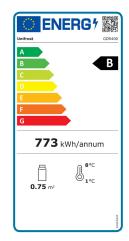

## **Technical Specfication**

| Model              | GDR400 Refrigerator |
|--------------------|---------------------|
| GTIN No.           | 5391538050366       |
| Dimensions         | W600 x D585 x H1850 |
| Temperature Range  | +2°C to +8 °C       |
| Optimum Storage    | 4 °C                |
| Energy Consumption | 2.12Kw/24Hr         |
| Energy Class       | В                   |
| EEI                | 14.8                |
| Nett Volume        | 246 Litres          |
| Thermostat         | Dixell XR02CX       |
| Refrigerant        | R600a (90g)         |
| Compressor         | ZEM ETH80           |
| Power              | 13 Amp Plug         |
| Nett Weight        | 69Kg                |
| Packed Weight      | 79Kg                |