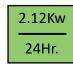

## **Technical Specfication**

| Model              | GDR400 Refrigerator |
|--------------------|---------------------|
| GTIN No.           | 5391538050366       |
| Dimensions         | W600 x D585 x H1850 |
| Temperature Range  | +2°C to +8 °C       |
| Optimum Storage    | 4 °C                |
| Energy Consumption | 2.12Kw/24Hr         |
| Energy Class       | В                   |
| EEI                | 14.8                |
| Nett Volume        | 246 Litres          |
| Thermostat         | Dixell XR02CX       |
| Refrigerant        | R600a (90g)         |
| Compressor         | ZEM ETH80           |
| Power              | 13 Amp Plug         |
| Nett Weight        | 69Kg                |
| Packed Weight      | 79Kg                |