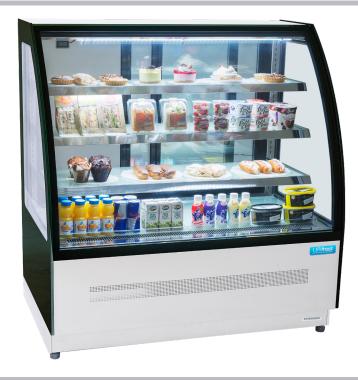

## CDV90S Refrigerated Display Showcase

## Description

Behind the heated curved glass are 4 tiers of refrigerated display, ideal for all your sweet or savoury products. Excellent well lit display on each shelf with easy access from the sliding doors at the rear.

## **Star Features**

- Ventilated cooling
- Adjustable shelves
- Rear sliding doors
- Curved heated front
- Digital controller
- Individually lit shelves
- Stainless front
- LED light
- Double glazed
- Energy saving natural refrigerant
- Anti mist glass