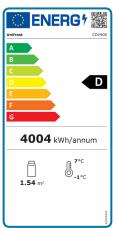

## **Technical Specfication**

| Model              | CDV90S              |
|--------------------|---------------------|
| GTIN No.           | 5391538050465       |
| Dimensions         | W900 x D750 x H1350 |
| Temperature Range  | 0°C to +8 °C        |
| Optimum Storage    | 4 °C                |
| Energy Consumption | 10.97Kw/24Hr        |
| Energy Class       | D                   |
| EEI                | 39.2                |
| Display Are        | 1.54 M <sup>2</sup> |
| Capacity           | 214 Litres          |
| Refrigerant        | R290 (110g)         |
| Power              | 13 Amp Plug         |
| Nett Weight        | 204Kg               |
| Packed Weight      | 232Kg               |