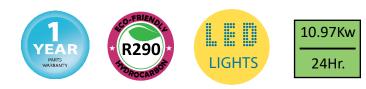

## **Star Features**

- Ventilated cooling
- Adjustable shelves
- Rear sliding doors
- Curved heated front
- Digital controller
- Individually lit shelves
- Stainless front
- LED light
- Double glazed
- Energy saving natural refrigerant
- Anti mist glass

## **Technical Specfication**

| Model              | CDV90S              |
|--------------------|---------------------|
| GTIN No.           | 5391538050465       |
| Dimensions         | W900 x D750 x H1350 |
| Temperature Range  | 0°C to +8 °C        |
| Optimum Storage    | 4 °C                |
| Energy Consumption | 10.97Kw/24Hr        |
| Energy Class       | D                   |
| EEI                | 39.2                |
| Display Are        | 1.54 M <sup>2</sup> |
| Capacity           | 214 Litres          |
| Refrigerant        | R290 (110g)         |
| Power              | 13 Amp Plug         |
| Nett Weight        | 204Kg               |
| Packed Weight      | 232Kg               |