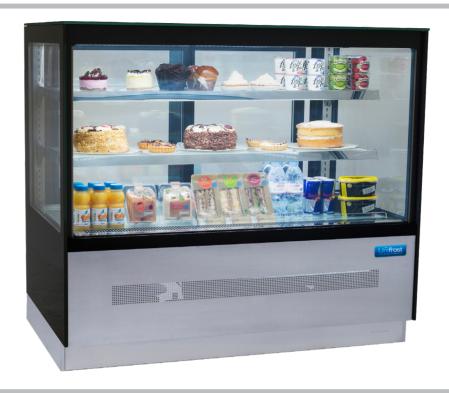

## SDV120S Deluxe Showcase Chiller

## **Description**

Modern design with 3 tiers of refrigerated display ideal for all your sweet or savoury products.

Excellent display on each shelf with easy access rear sliding doors. Super LED lighting to enhance your products.

## **Star Features**

- Ventilated cooling
- Rear sliding doors
- Heated front glass
- Digital controller
- Individually lit shelves
- Stainless front
- LED light
- Double glazed
- Anti mist glass
- Energy saving natural refrigerant