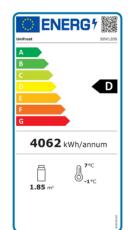

## **Technical Specfication**

| Model                     | SDV120S              |
|---------------------------|----------------------|
| GTIN No.                  | 5391538050496        |
| Dimensions                | W1200 x D750 x H1350 |
| Temperature Range         | 0°C to +8 °C         |
| Optimum Storage           | 4 °C                 |
| <b>Energy Consumption</b> | 11.13Kw/24Hr         |
| <b>Energy Class</b>       | D                    |
| EEI                       | 35.5                 |
| Display Area              | 1.85 M <sup>2</sup>  |
| Capacity                  | 418 Litres           |
| Refrigerant               | R290 (130g)          |
| Power                     | 13 Amp Plug          |
| Nett Weight               | 243Kg                |
| Packed Weight             | 260Kg                |