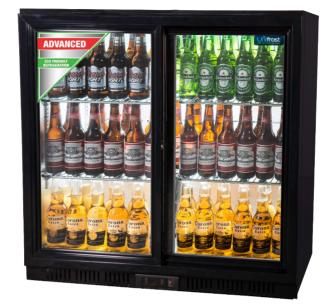

## BC20SBE Sliding Double Door **Back Bar Cooler**

## Description

New energy saving technology with premium components, very low running costs and protection from ozone depletion.

This high impact merchandiser refrigerator is ideal for storing beverages in bars, clubs, restaurants and hotels. A black finish exterior gives the cabinet an elegant look and provides good visibility for displaying products. The digital display is protected by an anti-splash cover and shows the temperature constantly.

## **Star Features**

- Quick cooling
- Maximum display
- Built-in quality
- Great merchandisers
- Black finish exterior
- Chrome shelves 4
- Aluminium interior walls
- Door locks standard
- Toughened glass
- LED interior lighting
- Low noise fan motor