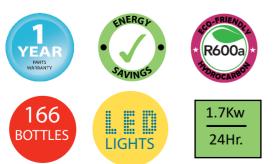

## **Technical Specfication**

| Model              | BC20SBE            |
|--------------------|--------------------|
| GTIN No.           | 5391538050540      |
| Dimensions         | W905 x D515 x H900 |
| Temperature Range  | +2°C to +10 °C     |
| Optimum Storage    | +3 °C / +4 °C      |
| Energy Consumption | I.7Kw/24Hr         |
| Energy Class       | D                  |
| EEI                | 47.4               |
| Gross Volume       | 200 Litres         |
| Capacity           | 166 Bottles        |
| Refrigerant        | R600a (64g)        |
| Compressor         | Huaguang EHT110    |
| Power              | 13 Amp Plug        |
| Nett Weight        | 65Kg               |
| Packed Weight      | 83Kg               |