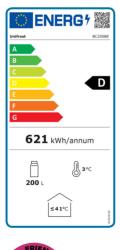

## **Technical Specfication**

| Model              | BC20SBE            |
|--------------------|--------------------|
| GTIN No.           | 5391538050540      |
| Dimensions         | W905 x D515 x H900 |
| Temperature Range  | +2°C to +10 °C     |
| Optimum Storage    | +3 °C / +4 °C      |
| Energy Consumption | I.7Kw/24Hr         |
| Energy Class       | D                  |
| EEI                | 47.4               |
| Gross Volume       | 200 Litres         |
| Capacity           | 166 Bottles        |
| Refrigerant        | R600a (64g)        |
| Compressor         | Huaguang EHT110    |
| Power              | 13 Amp Plug        |
| Nett Weight        | 65Kg               |
| Packed Weight      | 83Kg               |