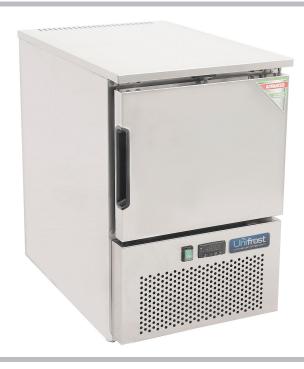

## BC3E BLAST CHILLER 2/3 GN

## Description

Powerful 3 shelf capacity blast chiller. Easy to operate and ensures excellent fast cooling of product to safe required temperature. Robust stainless construction ensures rapid chilling of cooked products for caterers and bakers.

## **Star Features**

- Easy to operate
- Touch controls
- +70°C to 3°C (90 mins) 8Kg
- +70°C to -18°C (240 mins) 5Kg
- Stainless body
- Insulation 60mm
- Powerful EBM fan motors
- Takes ¾ GN tray containers
- Food probe included
- Digital controller (dixel)
- Chill 8Kg in 90minutes\*
- Interior: W355 X D370 X H270
- \*Portioned & Even
  Distribution

## **Technical Specfication**

| Model             | BC3E Blast Chiller    |
|-------------------|-----------------------|
| Model             | 5391538050212         |
| Dimensions        | W465 x D678 x H690    |
| Temperature Range | +70°C to -18°C        |
| Tray Cappacity    | 3 x ⅔ GN              |
| Blast Chill       | Up to 12Kg in 90 mins |
| Blast Freezer     | Up to 8Kg in 240 mins |
| Capacity          | 36 Lt.                |
| Refrigerant       | R290a                 |
| Power             | 13Amp Plug            |
| Nett Weight       | 41.5Kg                |
| Shipping Weight   | 52Kg                  |