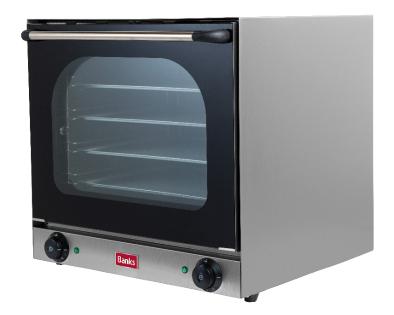

#### **CVO601**

# **Countertop Convection Oven**

### **Description**

This counter top convection oven is ideal for baking, reheating and roasting. It reduces cooking time compared with conventional static ovens. It has a drop down door for easy loading and is supplied with 4 trays (433 x 333mm).

## **Special Features**

- **▼** Forced hot air circulation
- ✓ 4 shelf positions
- **▼** Fast heat up time
- ✓ Double glazed door
- **■** Easy clean inner surface
- ✓ Interior light
- **☑** 120 minute timer
- **▼** Stainless case
- ✓ Adjustable feet
- ✓ 13 Amp plug-in

## **Technical Specification**

| DIMENSIONS  | W595 x D530 x H570 |
|-------------|--------------------|
| TEMPERATURE | 50°C to 300°C      |
| CAPACITY    | 4 Trays            |
| POWER       | 2.7 Kw             |
| NETT WEIGHT | 38 Kg              |
| GTIN No     | 5391538050953      |