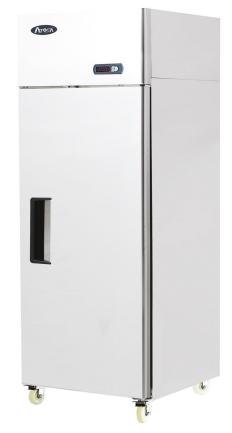

## **Top Mount Refrigerator**

## MODEL YBF 9206GR

## **SPECIAL FEATURES**

- Fully ventilated cooling
- Digital controller
- Castors as standard
- Top mounted motor
- Shelf clips
- Safety Door Handle
- Quality compressor
- 3 shelves included

## **TECHNICAL SPECIFICATION**

| DIMENSIONS    | W600 x D740 x H1950   |
|---------------|-----------------------|
| CAPACITY      | 450 Lt Gross          |
| TEMPERATURE   | -2°C to +8°C          |
| DOORS         | 1                     |
| SHELVES       | 3                     |
| REFRIGERANT   | R290                  |
| COMPRESSOR    | EMBRACO               |
| COOLING       | Ventilated            |
| CONTROLLER    | Digital               |
| INERIOR LIGHT | LED                   |
| AMPS          | 1.5                   |
| POWER         | 245 Watts ( Plug-in ) |
| SHIP WEIGHT   | 110 Kg                |
| ENERGY RATING | С                     |