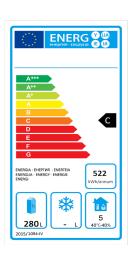

## **TECHNICAL SPECIFICATION**

| DIMENSIONS    | W600 x D740 x H1950   |
|---------------|-----------------------|
| CAPACITY      | 450 Lt Gross          |
| TEMPERATURE   | -2°C to +8°C          |
| DOORS         | 1                     |
| SHELVES       | 3                     |
| REFRIGERANT   | R290                  |
| COMPRESSOR    | EMBRACO               |
| COOLING       | Ventilated            |
| CONTROLLER    | Digital               |
| INERIOR LIGHT | LED                   |
| AMPS          | 1.5                   |
| POWER         | 245 Watts ( Plug-in ) |
| SHIP WEIGHT   | 110 Kg                |
| ENERGY RATING | С                     |