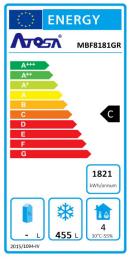

## **TECHNICAL SPECIFICATION**

| DIMENSIONS    | W685 x D800 x H2135   |
|---------------|-----------------------|
| CAPACITY      | 610 Lt Gross          |
| TEMPERATURE   | -17°C to -22°C        |
| DOORS         | 1                     |
| SHELVES       | 3                     |
| REFRIGERANT   | R290                  |
| COMPRESSOR    | 5/8 H.P.              |
| AMBIENT TEMP  | 43°C                  |
| CONTROLLER    | Digital               |
| COOLING TYPE  | VENTILATED            |
| AMPS          | 3.0                   |
| POWER         | 520 Watts ( Plug-in ) |
| SHIP WEIGHT   | 147 Kg                |
| ENERGY RATING | С                     |

## MODEL MBF 8181GR