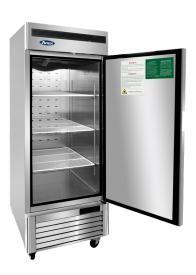

## SPECIAL FEATURES

- Quality construction
- Digital controller
- Fully automatic defrost
- Doors stay open at 90°
- 3 shelves as standard
- Castors as standard
- Push fit door seal
- Quality compressor
- Adjustable GN ¾ shelves
- Fully ventilated interior
- Auto closing door
- 10 GN ¾ shelf capacity
- Operational ambient 5° to 43°C

## **TECHNICAL SPECIFICATION**

| DIMENSIONS    | W685 x D800 x H2135   |
|---------------|-----------------------|
| CAPACITY      | 610 Lt Gross          |
| TEMPERATURE   | -17°C to -22°C        |
| DOORS         | 1                     |
| SHELVES       | 3                     |
| REFRIGERANT   | R290                  |
| COMPRESSOR    | 5/8 H.P.              |
| AMBIENT TEMP  | 43°C                  |
| CONTROLLER    | Digital               |
| COOLING TYPE  | VENTILATED            |
| AMPS          | 3.0                   |
| POWER         | 520 Watts ( Plug-in ) |
| SHIP WEIGHT   | 147 Kg                |
| ENERGY RATING | С                     |