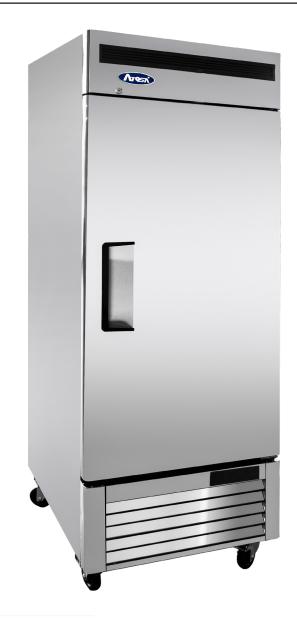

## **Bottom Mount Freezer**

## SPECIAL FEATURES

- Quality construction
- Digital controller
- Fully automatic defrost
- Doors stay open at 90°
- 3 shelves as standard
- Castors as standard
- Push fit door seal
- Quality compressor
- Adjustable GN ¾ shelves
- Fully ventilated interior
- Auto closing door
- 10 GN ¾ shelf capacity
- Operational ambient 5° to 43°C

## **TECHNICAL SPECIFICATION**

| DIMENSIONS    | W685 x D800 x H2135   |
|---------------|-----------------------|
| CAPACITY      | 610 Lt Gross          |
| TEMPERATURE   | -17°C to -22°C        |
| DOORS         | 1                     |
| SHELVES       | 3                     |
| REFRIGERANT   | R290                  |
| COMPRESSOR    | 5/8 H.P.              |
| AMBIENT TEMP  | 43°C                  |
| CONTROLLER    | Digital               |
| COOLING TYPE  | VENTILATED            |
| AMPS          | 3.0                   |
| POWER         | 520 Watts ( Plug-in ) |
| SHIP WEIGHT   | 147 Kg                |
| ENERGY RATING | С                     |

## MODEL MBF 8181GR