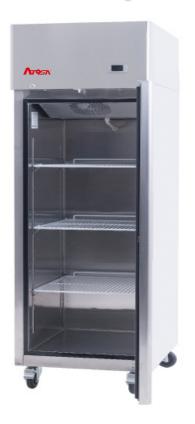

## **Top Mount** Freezer

# **MODEL YBF 9207GR**

#### **SPECIAL FEATURES**

- **Fully ventilated**
- **Digital controller**
- **Fitted castors**
- Three shelves included
- **Compact footprint**
- Push fit door seal
- **Stainless construction**
- Adjustable shelves

### **TECHNICAL SPECIFICATION**

| DIMENSIONS    | W600 x D740 x H1950   |
|---------------|-----------------------|
| CAPACITY      | 450 Lt Gross          |
| TEMPERATURE   | -17°C to -22°C        |
| DOORS         | 1                     |
| SHELVES       | 3                     |
| REFRIGERANT   | R290                  |
| COMPRESSOR    | EMBRACO               |
| COOLING       | Ventilated            |
| CONTROLLER    | Digital               |
| DOOR LOCK     | Fitted                |
| AMPS          | 2.8                   |
| POWER         | 454 Watts ( Plug-in ) |
| SHIP WEIGHT   | 112 Kg                |
| ENERGY RATING | D                     |
|               |                       |