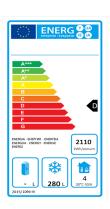

### **TECHNICAL SPECIFICATION**

| DIMENSIONS    | W600 x D740 x H1950   |
|---------------|-----------------------|
| CAPACITY      | 450 Lt Gross          |
| TEMPERATURE   | -17°C to -22°C        |
| DOORS         | 1                     |
| SHELVES       | 3                     |
| REFRIGERANT   | R290                  |
| COMPRESSOR    | EMBRACO               |
| COOLING       | Ventilated            |
| CONTROLLER    | Digital               |
| DOOR LOCK     | Fitted                |
| AMPS          | 2.8                   |
| POWER         | 454 Watts ( Plug-in ) |
| SHIP WEIGHT   | 112 Kg                |
| ENERGY RATING | D                     |
|               |                       |