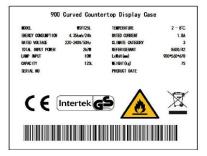

#### **WSY 125L**

### **TECHNICAL SPECIFICATION**

| DIMENSIONS   | W900 x D560 x H670    |
|--------------|-----------------------|
| CAPACITY     | 125 Lt Gross          |
| TEMPERATURE  | +2°C to +8°C          |
| DOORS        | 2 Rear                |
| SHELVES      | 2                     |
| REFRIGERANT  | R600a (42g)           |
| COOLING TYPE | Ventilated            |
| LIGHTING     | LED                   |
| INSULATION   | C5H10                 |
| CONTROLLER   | Digital               |
| GLASS        | Tempered Double Layer |
| POWER        | 13 Amp plug           |
| SHIP WEIGHT  | 75 Kg                 |