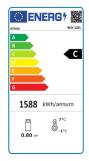

### **TECHNICAL SPECIFICATION**

| DIMENSIONS   | W900 x D560 x H670    |
|--------------|-----------------------|
| CAPACITY     | 125 Lt Gross          |
| TEMPERATURE  | +2°C to +8°C          |
| DOORS        | 2 Rear                |
| SHELVES      | 2                     |
| REFRIGERANT  | R600a (42g)           |
| COOLING TYPE | Ventilated            |
| LIGHTING     | LED                   |
| INSULATION   | C5H10                 |
| CONTROLLER   | Digital               |
| GLASS        | Tempered Double Layer |
| POWER        | 13 Amp plug           |
| SHIP WEIGHT  | 75 Kg                 |