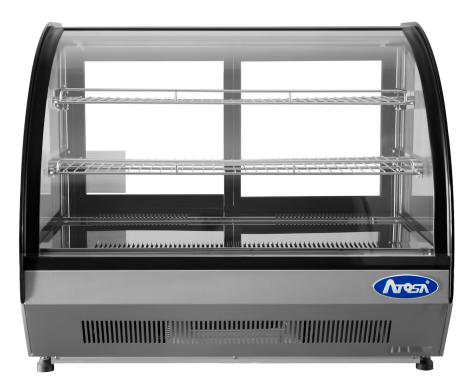

## Refrigerated Showcase

#### **SPECIAL FEATURES**

- Large display 900mm wide
- Heated front glass
- 2 Adjustable shelves
- Fan cooled interior
- 4 Sides vision
- LED Lighting
- High Quality compressor
- Modern design
- Low running costs

### **TECHNICAL SPECIFICATION**

| DIMENSIONS   | W900 x D560 x H670    |
|--------------|-----------------------|
| CAPACITY     | 125 Lt Gross          |
| TEMPERATURE  | +2°C to +8°C          |
| DOORS        | 2 Rear                |
| SHELVES      | 2                     |
| REFRIGERANT  | R600a (42g)           |
| COOLING TYPE | Ventilated            |
| LIGHTING     | LED                   |
| INSULATION   | C5H10                 |
| CONTROLLER   | Digital               |
| GLASS        | Tempered Double Layer |
| POWER        | 13 Amp plug           |
| SHIP WEIGHT  | 75 Kg                 |