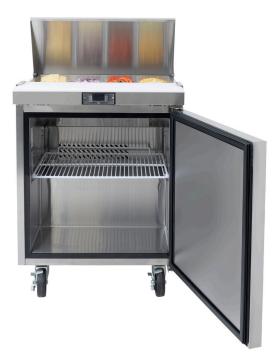

# Preparation Fridge

#### **SPECIAL FEATURES**

- All stainless cabinet
- Uniform air distribution
- High quality stainless
- Spring loaded door
- Auto defrost system
- Adjustable shelves
- Slim fit, rear mounted
- Quality compressor
- Great burger fridge
- Energy saving

### **TECHNICAL SPECIFICATION**

| DIMENSIONS    | W700 x D762 x H1109 |
|---------------|---------------------|
| CAPACITY      | 280 Lt Gross        |
| TEMPERATURE   | +1°C to +5°C        |
| DOORS         | 1 Self Closing      |
| CUTTING BOARD | 10"                 |
| SHELVES       | 1                   |
| REFRIGERANT   | R290                |
| COMPRESSOR    | 1/6 HP              |
| CONTROLLER    | Digital             |
| CASTORS       | 4                   |
| POWER         | 13 Amp plug         |
| SHIP WEIGHT   | 72 Kg               |
|               |                     |