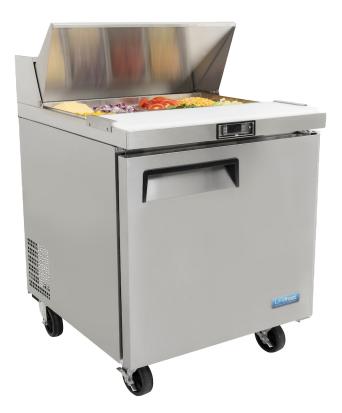

# Preparation Fridge

#### **SPECIAL FEATURES**

- All stainless cabinet
- Uniform air distribution
- High quality stainless
- Spring loaded door
- Auto defrost system
- Adjustable shelves
- Slim fit, rear mounted
- Quality compressor
- Great burger fridge
- Energy saving

## **MSF 8301GR**