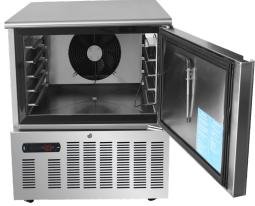

## **SPECIAL FEATURES**

- Powerful and reliable
- Internal food probe
- Stainless 304 Construction
- Self closing doors
- Combi chill / freezer
- Blast chill 25 kg
- Shock freeze 15 kg
- Recessed safety door handle
- Magnetic door gasket
- Even temperature chilling
- Holds 5 GN 1/1 pans
- Holds 5 Bakery trays 60 x 40 cm

## **TECHNICAL SPECIFICATION**

| DIMENSIONS                              | W750 x D815 x H870                      |
|-----------------------------------------|-----------------------------------------|
| INTERIOR                                | W610 x D420 x H364                      |
| BLAST CHILL                             | 25 Kg in 90 mins                        |
| SHOCK FREEZE                            | 15 Kg in 240 mins                       |
| COOLING SYSTEM                          | Ventilated                              |
| TEMPERATURE                             | +90°C to -18°C                          |
| REFRIGERANT                             | R290 (150g)                             |
| SHELF POSITIONS                         | 5                                       |
|                                         |                                         |
| CASTORS                                 | 4 (2 with breaks)                       |
| CASTORS<br>INNER SPACE                  | 4 (2 with breaks) 94 Lt                 |
|                                         |                                         |
| INNER SPACE                             | 94 Lt                                   |
| INNER SPACE<br>POWER                    | 94 Lt<br>1300 Watts (6.5 Amps)          |
| INNER SPACE POWER CONTROLLER            | 94 Lt<br>1300 Watts (6.5 Amps)<br>Carel |
| INNER SPACE POWER CONTROLLER FOOD PROBE | 94 Lt  1300 Watts (6.5 Amps)  Carel  1  |