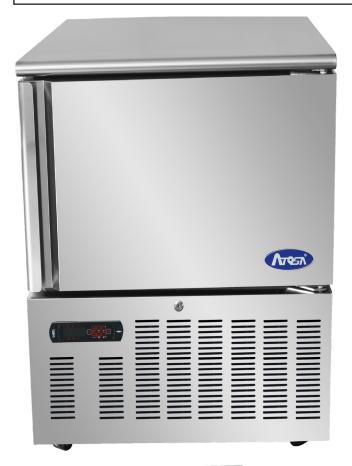

## **SPECIAL FEATURES**

- Powerful and reliable
- Internal food probe
- Stainless 304 Construction
- Self closing doors
- Combi chill / freezer
- Blast chill 25 kg
- Shock freeze 15 kg
- Recessed safety door handle
- Magnetic door gasket
- Even temperature chilling
- Holds 5 GN 1/1 pans
- Holds 5 Bakery trays 60 x 40 cm

## **TECHNICAL SPECIFICATION**

| DIMENSIONS                              | W750 x D815 x H870                      |
|-----------------------------------------|-----------------------------------------|
| INTERIOR                                | W610 x D420 x H364                      |
| BLAST CHILL                             | 25 Kg in 90 mins                        |
| SHOCK FREEZE                            | 15 Kg in 240 mins                       |
| COOLING SYSTEM                          | Ventilated                              |
| TEMPERATURE                             | +90°C to -18°C                          |
| REFRIGERANT                             | R290 (150g)                             |
| SHELF POSITIONS                         | 5                                       |
|                                         |                                         |
| CASTORS                                 | 4 (2 with breaks)                       |
| CASTORS<br>INNER SPACE                  | 4 (2 with breaks) 94 Lt                 |
|                                         |                                         |
| INNER SPACE                             | 94 Lt                                   |
| INNER SPACE<br>POWER                    | 94 Lt<br>1300 Watts (6.5 Amps)          |
| INNER SPACE POWER CONTROLLER            | 94 Lt<br>1300 Watts (6.5 Amps)<br>Carel |
| INNER SPACE POWER CONTROLLER FOOD PROBE | 94 Lt  1300 Watts (6.5 Amps)  Carel  1  |