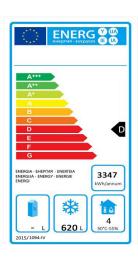

## **Technical Specfication**

| Model             | F1000SV Freezer          |
|-------------------|--------------------------|
| Dimensions        | W1200 x D740 x H1950     |
| Temperature Range | -17°C to -25°C           |
| Capacity Nett     | 900 Litres (Nett 620 Lt) |
| Refrigerant       | R290                     |
| Energy Class      | D                        |
| Power             | 13Amp Plug               |
| Nett Weight       | 135kg                    |
| Shipping Weight   | 147Kg                    |