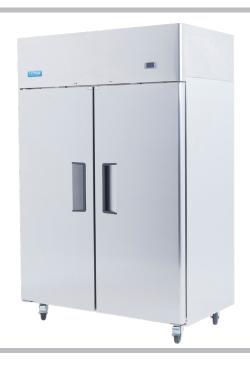

## F1000SV **Double Door Freezer**

## Description

This space saving double door freezer,  $GN1^{1/2}$  interior and provides economical safe bulk storage. A precision high density polyurethane insulation provides excellent thermal efficiency, contributing to low running costs.

## Star Features

- GN 11/2 interior
- Ventilated cooling
- Quality stainless finish
- Lockable doors
- Stain resistant shelving
- Carel digital controller
- Swivel castors with brakes
- Top mounted motor
- Fully automatic defrost
- Stay open door at 90° angle
- 6 shelves as standard
- Push fit door seal
- Robust strong compressor
- Quality components