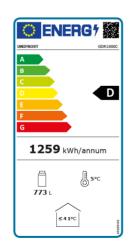

## **Technical Specfication**

| GDR1000C             |
|----------------------|
| 5391538052056        |
| W1000 x D730 x H2036 |
| +2°C to +10 °C       |
| 4 °C                 |
| 3.45Kw/24Hr          |
| D                    |
| 44.0                 |
| 773 Litres           |
| R290 (120g)          |
| CUBIGEL NUC70LA      |
| 13 Amp Plug          |
| 135Kg                |
| l6lKg                |
|                      |