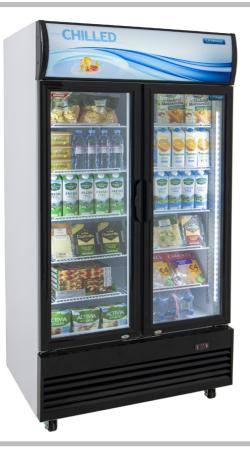

## GDR1000C Double Door Display Chiller

## Description

Generous display two door upright merchandise fridge has black framed hinged doors with good visibility for produce. There is a large top canopy area for graphics with lighting. The fridge is ideal for both food and drinks display. Ideal for shops, convenience stores and off licences.

## **Star Features**

- Fan assisted cooling
- Strong compressor
- 10 Adjustable shelves
- Door locks
- Double glazed doors
- Vertical interior lighting
- Castors included
- Temperature display
- Self closing doors
- Light canopy with switch
- Hinged doors