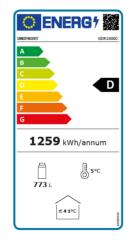

## **Technical Specfication**

| Model                              | GDR1200                                     |
|------------------------------------|---------------------------------------------|
| GTIN No.                           | 5391538052063                               |
| Dimensions                         | W1200 x D730 x H2072                        |
| <b>Temperature Range</b>           | +2°C to +10 °C                              |
| Optimum Storage                    | 4 °C                                        |
| <b>Energy Consumption</b>          | 3.65Kw/24Hr                                 |
| <b>Energy Class</b>                | D                                           |
|                                    |                                             |
| EEI                                | 40.5                                        |
| EEI<br>Gros Volume                 | 40.5<br>949 Litres                          |
|                                    |                                             |
| Gros Volume                        | 949 Litres                                  |
| Gros Volume<br>Refrigerant         | 949 Litres<br>R290 (120g)                   |
| Gros Volume Refrigerant Compressor | 949 Litres<br>R290 (120g)<br>HANGUANG FN90M |