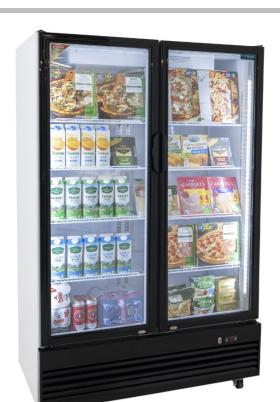

## **Description**

Generous display two door upright merchandise fridge has black framed hinged doors with good visibility for produce. Full height display for better visibility. The fridge is ideal for both food and drink display. Ideal for shops, convenience stores and off licences.

## **Star Features**

- Fan assisted cooling
- Strong compressor
- 8 Adjustable shelves
- Door locks
- Double glazed doors
- Vertical interior lighting
- Castors included
- Temperature display
- Self closing hinged doors
- Light canopy with switch
- Hinged doors