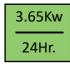

## **Technical Specfication**

| Model                              | GDR1200                                     |
|------------------------------------|---------------------------------------------|
| GTIN No.                           | 5391538052063                               |
| Dimensions                         | W1200 x D730 x H2072                        |
| <b>Temperature Range</b>           | +2°C to +10 °C                              |
| Optimum Storage                    | 4 °C                                        |
| <b>Energy Consumption</b>          | 3.65Kw/24Hr                                 |
| <b>Energy Class</b>                | D                                           |
|                                    |                                             |
| EEI                                | 40.5                                        |
| EEI<br>Gros Volume                 | 40.5<br>949 Litres                          |
|                                    |                                             |
| Gros Volume                        | 949 Litres                                  |
| Gros Volume<br>Refrigerant         | 949 Litres<br>R290 (120g)                   |
| Gros Volume Refrigerant Compressor | 949 Litres<br>R290 (120g)<br>HANGUANG FN90M |