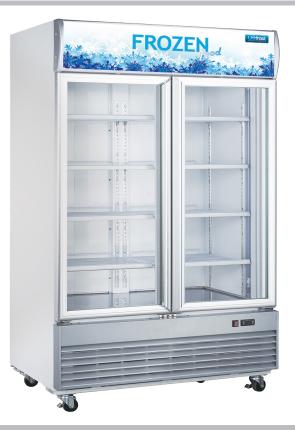

## GDF1200 Large Double Door Display Freezer

## Description

Heavy duty retail two door display frozen food merchandiser. Excellent for showing frozen packaged produce with its high visibility doors. The top canopy is perfect for showcasing graphics. The cabinet has super interior, LED lighting, adjustable shelves and a fully ventilated refrigeration system.

## **Star Features**

- Fully automatic
- Fan cooled interior
- Auto defrost
- LED interior lights
- Digital display controller
- 8 Adjustable shelves
- Castors included
- Very reliable