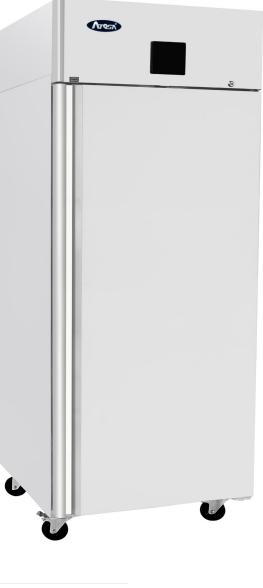

# Heavy Duty Refrigerator Top Mount Left Hinged

#### **SPECIAL FEATURES**

- Even ventilated refrigeration
- Stainless exterior & interior
- Energy saving quality compressor
- Self clising door
- Hygiene friendly interior
- Lockable door
- Easy change door gaskets
- Castors fitted as standard
- Long lasting contruction
- 4 GN2/1 Shelves
- Interior light
- Auto defrost

### **TECHNICAL SPECIFICATION**

| DIMENSIONS      | W730 x D800 x H2075         |
|-----------------|-----------------------------|
| CAPACITY        | 670 Lt Gross (455 Lt. Nett) |
| TEMPERATURE     | -2°C to +5°C                |
| DOORS           | 1                           |
| SHELVES         | 4 (533 x 660)               |
| REFRIGERANT     | R600a                       |
| COMPRESSOR      | Top Mounted                 |
| COOLING         | Ventilated                  |
| CONTROLLER      | Digital                     |
| INTERIOR LIGHT  | LED                         |
| CONNECTION LOAD | 220 W                       |
| POWER           | 13 Amp Plug                 |
| SHIP WEIGHT     | 115 Kg (Nett 107 Kg)        |
| ENERGY RATING   | В                           |
|                 |                             |