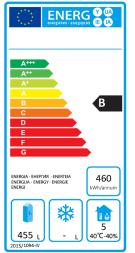

### **TECHNICAL SPECIFICATION**

| DIMENSIONS      | W730 x D800 x H2075         |
|-----------------|-----------------------------|
| CAPACITY        | 670 Lt Gross (455 Lt. Nett) |
| TEMPERATURE     | -2°C to +5°C                |
| DOORS           | 1                           |
| SHELVES         | 4 (533 x 660)               |
| REFRIGERANT     | R600a                       |
| COMPRESSOR      | Top Mounted                 |
| COOLING         | Ventilated                  |
| CONTROLLER      | Digital                     |
| INTERIOR LIGHT  | LED                         |
| CONNECTION LOAD | 220 W                       |
| POWER           | 13 Amp Plug                 |
| SHIP WEIGHT     | 115 Kg (Nett 107 Kg)        |
| ENERGY RATING   | В                           |
|                 |                             |