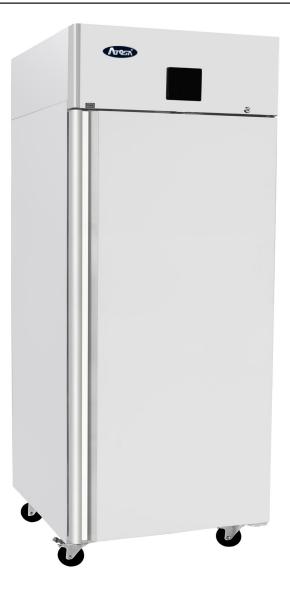

# Heavy Duty Freezer Top Mounted System

#### **SPECIAL FEATURES**

- Even ventilated freezer
- Stainless exterior & interior
- Energy saving quality compressor
- Self closing door
- Hygiene friendly interior
- Lockable door
- Easy change door gaskets
- Castors fitted as standard
- Long lasting contruction
- 4 GN2/1 Shelves (533 x 660)
- Interior light
- Auto defrost

#### **TECHNICAL SPECIFICATION**

| DIMENSIONS     | W730 x D800 x H2075        |
|----------------|----------------------------|
| CAPACITY       | 670 Lt Gross (455 Lt. Nett |
| TEMPERATURE    | -17°C to -22°C             |
| DOORS          | 1                          |
| SHELVES        | 4                          |
| REFRIGERANT    | R290                       |
| COMPRESSOR     | Top Mounted                |
| COOLING        | Ventilated                 |
| CONTROLLER     | Digital                    |
| INTERIOR LIGHT | LED                        |
| CONNECT LOAD   | 600 W                      |
| POWER          | 13 Amp Plug                |
| SHIP WEIGHT    | 122 Kg (Nett 107 Kg)       |
| ENERGY RATING  | С                          |

### **MBF 8113GR**

CE