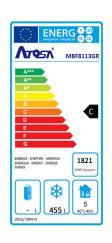

#### **TECHNICAL SPECIFICATION**

| DIMENSIONS     | W730 x D800 x H2075        |
|----------------|----------------------------|
| CAPACITY       | 670 Lt Gross (455 Lt. Nett |
| TEMPERATURE    | -17°C to -22°C             |
| DOORS          | 1                          |
| SHELVES        | 4                          |
| REFRIGERANT    | R290                       |
| COMPRESSOR     | Top Mounted                |
| COOLING        | Ventilated                 |
| CONTROLLER     | Digital                    |
| INTERIOR LIGHT | LED                        |
| CONNECT LOAD   | 600 W                      |
| POWER          | 13 Amp Plug                |
| SHIP WEIGHT    | 122 Kg (Nett 107 Kg)       |
| ENERGY RATING  | С                          |