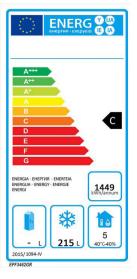

## **TECHNICAL SPECIFICATION**

| DIMENSIONS      | W1360 x D700 x H840        |
|-----------------|----------------------------|
| CAPACITY        | 280 Lt Gross (215Lt. Nett) |
| TEMPERATURE     | -17°C to -22°C             |
| DOORS           | 2                          |
| SHELVES         | 2 (330 X 555)              |
| REFRIGERANT     | R290                       |
| COMPRESSOR      | Side Mounted               |
| COOLING SYSTEM  | Ventilated                 |
| CONTROLLER      | Digital                    |
| CLIMATE CLASS   | 5                          |
| CONNECTION LOAD | 600 W                      |
| POWER           | 13 Amp Plug                |
| SHIP WEIGHT     | 123 Kg (Nett 105 Kg)       |
| ENERGY RATING   | С                          |