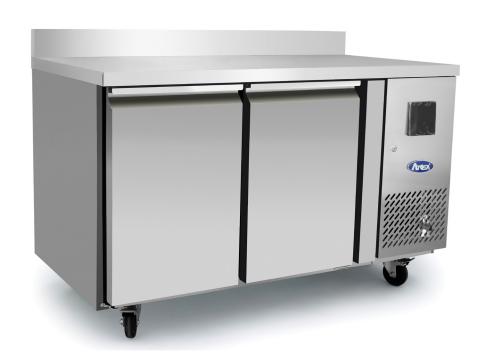

## **Heavy Duty 2 Door Worktop Freezer**

## MODEL EPF 3462GR-BS

## **SPECIAL FEATURES**

- Gastronorm interior
- Quality construction
- Auto door closing
- Low running cost
- Fully auto defrost
- Ventilated system
- CFC free insulation
- Castors as standard
- Digital controller
- Splash back standard
- Holds GN <sup>1</sup>/<sub>1</sub> pans
- Adjustable shelves

## **TECHNICAL SPECIFICATION**

| DIMENSIONS      | W1360 x D700 x H840        |
|-----------------|----------------------------|
| CAPACITY        | 280 Lt Gross (215Lt. Nett) |
| TEMPERATURE     | -17°C to -22°C             |
| DOORS           | 2                          |
| SHELVES         | 2 (330 X 555)              |
| REFRIGERANT     | R290                       |
| COMPRESSOR      | Side Mounted               |
| COOLING SYSTEM  | Ventilated                 |
| CONTROLLER      | Digital                    |
| CLIMATE CLASS   | 5                          |
| CONNECTION LOAD | 600 W                      |
| POWER           | 13 Amp Plug                |
| SHIP WEIGHT     | 123 Kg (Nett 105 Kg)       |
| ENERGY RATING   | С                          |