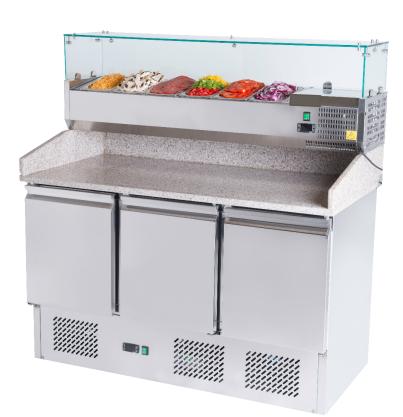

## Pizza Preparation Fridge

## MODEL ESL 3852GR-PZ

## **SPECIAL FEATURES**

- Fan assisted cooling storage
- Quality granite work surface
- GN 1/1 interior
- Quality stainless finish
- 3 Stain resistant shelves
- Digital controller
- Stay open doors at a 90° angle
- Push fit door seals
- Robust compressor
- Quality components
- Containers not included
- Top can be used separately

## **TECHNICAL SPECIFICATION**

| DIMENSIONS  | W1365 x D700 x H1415 |
|-------------|----------------------|
| CAPACITY    | 270 Lt Gross         |
| TEMPERATURE | +2°C to +5°C         |
| DOORS       | 3                    |
| SHELVES     | 3 (GN ¹/₁ )          |
| REFRIGERANT | R600a (100 g)        |
| FEET        | 4 Adjustable         |
| INSULATION  | C5H10                |
| CONTROLLER  | Digital              |
| VOLTAGE     | 230/50/1             |
| POWER       | 13 Amp Plug x 2      |
| SHIP WEIGHT | 270 Kg               |
|             |                      |