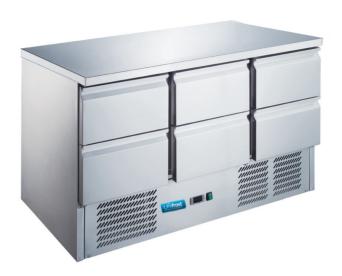

## **Description**

Popular six drawer cabinet with reliable refrigeration system that can save on energy costs and improve efficiency. Built to international quality standards, you are guaranteed a good long term investment.

The stylish design with 6 easy access GN compatable drawers, allows food to be prepared safely and hygienically on an integrated stainless worktop.

The under counter storage maximizes valuable available space. Drawers can be removed for easy cleaning. All six drawers run on high quality long lasting runners.

## **Star Features**

- GN 1/1 stainless drawers
- Fan cooled interior
- Quality stainless finish
- Digital display controller
- Adjustable feet
- Fully automatic defrost
- Flat worktop
- Robust compressor