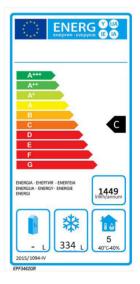

## **TECHNICAL SPECIFICATION**

| DIMENSIONS      | W1795 x D700 x H840/990    |
|-----------------|----------------------------|
| CAPACITY        | 420 Lt Gross (334Lt. Nett) |
| TEMPERATURE     | -17°C to -22°C             |
| DOORS           | 3                          |
| SHELVES         | 3 (330 X 555)              |
| REFRIGERANT     | R290                       |
| COMPRESSOR      | Side Mounted               |
| COOLING SYSTEM  | Ventilated                 |
| CONTROLLER      | Digital                    |
| CLIMATE CLASS   | 5                          |
| CONNECTION LOAD | 600 W                      |
| POWER           | 13 Amp Plug                |
| SHIP WEIGHT     | 150 Kg (Nett 120 Kg)       |
| ENERGY RATING   | С                          |
|                 |                            |