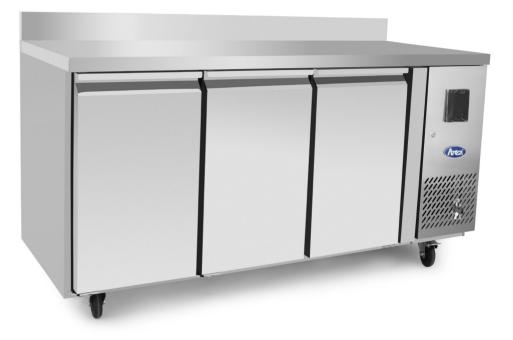

## Heavy Duty 3 Door Worktop Freezer

## MODEL EPF 3472GR-BS

## **SPECIAL FEATURES**

- Gastronorm interior
- Quality construction
- Auto door closing
- Low running cost
- Fully auto defrost
- Ventilated system
- CFC free insulation
- Castors as standard
- Digital controller
- Splash back standard
- Holds GN <sup>1</sup>/<sub>1</sub> pans
- Adjustable shelves

## **TECHNICAL SPECIFICATION**

| DIMENSIONS      | W1795 x D700 x H840/990    |
|-----------------|----------------------------|
| CAPACITY        | 420 Lt Gross (334Lt. Nett) |
| TEMPERATURE     | -17°C to -22°C             |
| DOORS           | 3                          |
| SHELVES         | 3 (330 X 555)              |
| REFRIGERANT     | R290                       |
| COMPRESSOR      | Side Mounted               |
| COOLING SYSTEM  | Ventilated                 |
| CONTROLLER      | Digital                    |
| CLIMATE CLASS   | 5                          |
| CONNECTION LOAD | 600 W                      |
| POWER           | 13 Amp Plug                |
| SHIP WEIGHT     | 150 Kg (Nett 120 Kg)       |
| ENERGY RATING   | С                          |
|                 |                            |